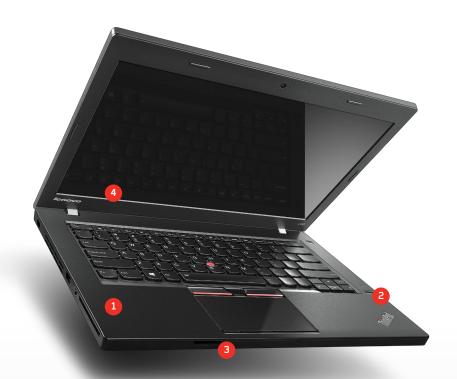

## THINKPAD® L450

HD or FHD resolution

TN, non-touch display

Up to 7 hours of battery life1

720p webcam

Up to 16GB RAM

Starting at 1.92 kg

The ThinkPad® L450 notebook delivers more. It is significantly thinner and lighter¹, but it's truly big on performance. The latest Intel® Core™ i processors provide more computing power and a 14" FHD IPS display means the most brilliant graphics. Add in vPro for manageability, rugged durability and up to 8 hours of battery life and you've got a truly powerful performer ... at a truly affordable price.

It's a go-anywhere champion at just 24.3 mm thin and and 1.92 kg. light - that's 4.2 mm thinner and .34 kg lighter than the previous model.

Long-lasting durability and more rugged than ever, L450 is built to MIL-SPEC compliance. The long-lasting 8-hour battery ensures this laptop provides all-day performance.