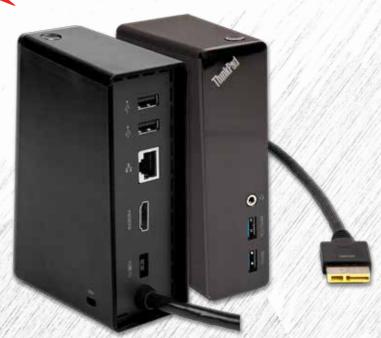

## THINKPAD ONELINK DOCK SPECS

#### Front

- 2x USB 3.0 on front (one with always-on charging)
- Stereo/Mic Combo Port on front
- Power button mirroring for notebook

#### Back

- 2x USB 2.0 on back
- Gigabit Ethernet
- HDMI