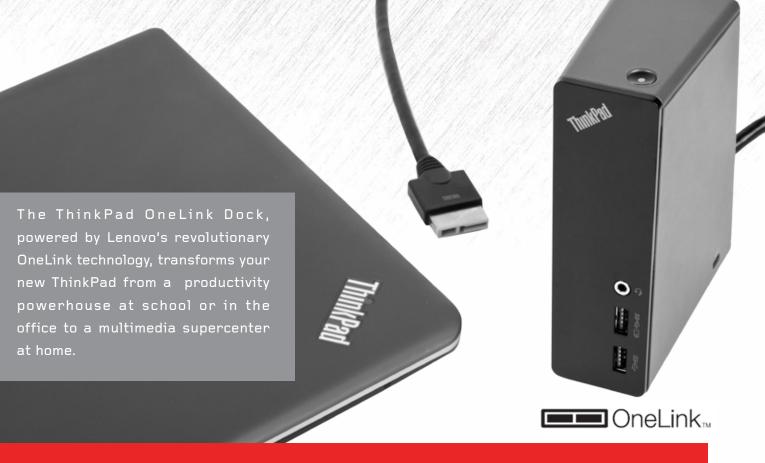

### YOUR LINK TO SIMPLICITY.

# DOCK AND POWER YOUR NOTEBOOK WITH A SINGLE CABLE.

## AMPLIFY YOUR SYSTEM EXPERIENCE

#### Features Lenovo OneLink, found only on ThinkPad.

- One cable does it all with no compromises in performance. This means, YOU are ONELINK away from dedicated video, USB 3.0, power and all of your necessary accessories.