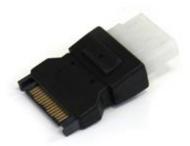

# **SATA to LP4 Power Cable Adapter**

StarTech ID: LP4SATAFM

This SATA to LP4 Power Cable Adapter features one LP4 female power connector and a male SATA power connector, allowing you to connect an IDE hard drive to a Serial ATA power connector provided by the computer power supply.