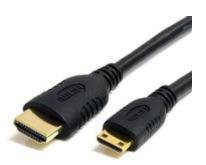

# 1 ft High Speed HDMI® Cable with Ethernet - HDMI to HDMI Mini- M/M

StarTech ID: HDMIACMM1

The HDMIACMM1 HDMI® Mini to HDMI Cable with Ethernet lets you connect devices that feature an HDMI Mini port to an HDMI-enabled display/device, providing a cost-saving solution for connecting cutting-edge and next-generation HDMI-enabled devices to existing HDMI technology.

This HDMI Mini to HDMI adapter features high-quality gold-tipped connectors that ensure peak connectivity, and is backed by StarTech.com's Lifetime Warranty.