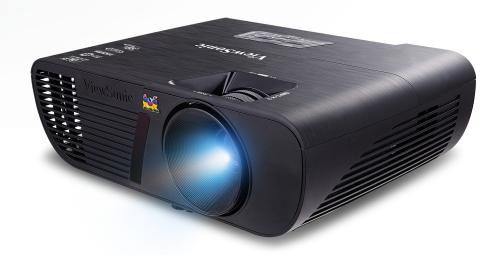

# **LightStream™ WXGA 1280x800 Projector**

True-to-Life Color in Any Light\*

**PJD5555W** 

The ViewSonic® LightStream™ PJD5555W value projector lets you experience true-to-life color in any lighting condition. Whether for classrooms, meeting rooms, or home theaters, ViewSonic LightStream projectors bring lesson plans, presentations, and movies to life with vivid colors and crisp images. Equipped with SuperColor™ technology and a high-brightness output, this projector strikes a perfect balance of color and light to deliver the ultimate in color accuracy without compromise. In addition to incredible screen performance, the PJD5555W projector features a smart and intuitive design that includes a tactile keypad for simple operation, a programmable remote control, an easy-access top lamp door, and an optional cable management hood for reduced clutter. Delivering amazing life-like color at an affordable price, ViewSonic's LightStream PJD5 series of projectors are the ideal multipurpose projection solution for any room.