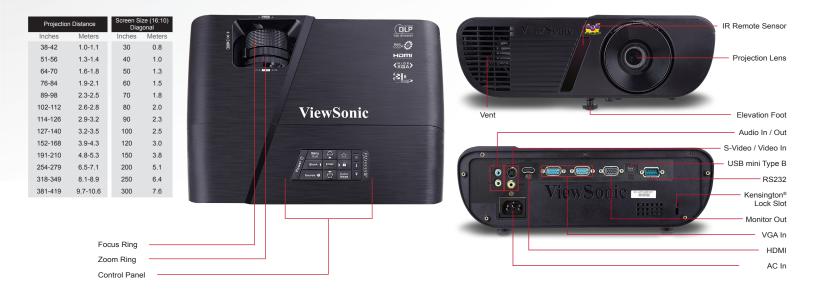

### **Specifications**

| Resolution 1280 x 800 (native)  Lens 1.1x manual optical zoom / manua  Keystone Size 30 – 300 in. / 0.76 – 7.62 m (diago  Throw Distance 3.3 – 32.8 ft. / 1.0 – 8.0 m  Throw Ration 1.5~1.65:1  Lamp 190 watt | 1.1x manual optical zoom / manual optical focus<br>Manual vertical digital keystone correction (± 40°)<br>30 – 300 in. / 0.76 – 7.62 m (diagonal)                                                                                                           | AUDIO                                                                                                                                                                                                                                                                                                                                                                                                                                                                                                                                                                                                                                                                                                                                                                                                                                                                                                                                                                                                                                                                                                                                                                                                                                                                                                                                                                                                                                                                                                                                                                                                                                                                                                                                                                                                                                                                                                                                                                                                                                                                                                                         | Speaker                                                   | 2W (x1)                                                                                                                                                                                                                            |
|---------------------------------------------------------------------------------------------------------------------------------------------------------------------------------------------------------------|-------------------------------------------------------------------------------------------------------------------------------------------------------------------------------------------------------------------------------------------------------------|-------------------------------------------------------------------------------------------------------------------------------------------------------------------------------------------------------------------------------------------------------------------------------------------------------------------------------------------------------------------------------------------------------------------------------------------------------------------------------------------------------------------------------------------------------------------------------------------------------------------------------------------------------------------------------------------------------------------------------------------------------------------------------------------------------------------------------------------------------------------------------------------------------------------------------------------------------------------------------------------------------------------------------------------------------------------------------------------------------------------------------------------------------------------------------------------------------------------------------------------------------------------------------------------------------------------------------------------------------------------------------------------------------------------------------------------------------------------------------------------------------------------------------------------------------------------------------------------------------------------------------------------------------------------------------------------------------------------------------------------------------------------------------------------------------------------------------------------------------------------------------------------------------------------------------------------------------------------------------------------------------------------------------------------------------------------------------------------------------------------------------|-----------------------------------------------------------|------------------------------------------------------------------------------------------------------------------------------------------------------------------------------------------------------------------------------------|
|                                                                                                                                                                                                               |                                                                                                                                                                                                                                                             | NOISE LEVEL                                                                                                                                                                                                                                                                                                                                                                                                                                                                                                                                                                                                                                                                                                                                                                                                                                                                                                                                                                                                                                                                                                                                                                                                                                                                                                                                                                                                                                                                                                                                                                                                                                                                                                                                                                                                                                                                                                                                                                                                                                                                                                                   | Normal / Eco-mode                                         | 32 dB / 27 dB                                                                                                                                                                                                                      |
|                                                                                                                                                                                                               |                                                                                                                                                                                                                                                             | POWER                                                                                                                                                                                                                                                                                                                                                                                                                                                                                                                                                                                                                                                                                                                                                                                                                                                                                                                                                                                                                                                                                                                                                                                                                                                                                                                                                                                                                                                                                                                                                                                                                                                                                                                                                                                                                                                                                                                                                                                                                                                                                                                         | Voltage<br>Consumption                                    | 100~240VAC (Auto Switching), 50-60Hz (universal) 265W (max) / <0.5W (stand-by mode)                                                                                                                                                |
|                                                                                                                                                                                                               | 190 watt<br>5000 / 6000 / 8000 hours** (Normal / Eco-mode /<br>DynamicEco™ Mode)<br>3300 lm                                                                                                                                                                 | CONTROLS                                                                                                                                                                                                                                                                                                                                                                                                                                                                                                                                                                                                                                                                                                                                                                                                                                                                                                                                                                                                                                                                                                                                                                                                                                                                                                                                                                                                                                                                                                                                                                                                                                                                                                                                                                                                                                                                                                                                                                                                                                                                                                                      | Basic<br>OSD                                              | Power, keystone/arrow keys, left/blank, menu/exit, right/panel key lock, mode/enter, auto, source Display, Picture, Source, System Setup (Basic), System Setup (Advanced), Information (See user guide for full OSD functionality) |
|                                                                                                                                                                                                               | 4:3 (native), 16:9                                                                                                                                                                                                                                          | OPERATING Temperature CONDITIONS Humidity Altitude                                                                                                                                                                                                                                                                                                                                                                                                                                                                                                                                                                                                                                                                                                                                                                                                                                                                                                                                                                                                                                                                                                                                                                                                                                                                                                                                                                                                                                                                                                                                                                                                                                                                                                                                                                                                                                                                                                                                                                                                                                                                            | Humidity                                                  | 32–104° F (0–40° C)<br>10–90% (non-condensing)                                                                                                                                                                                     |
| Computer and Video                                                                                                                                                                                            | 60), SECAM (B. D. G. L. L1), SD 480i and 576i, ED 480p<br>and 576p, HD 720p, 1080i, 1080p                                                                                                                                                                   |                                                                                                                                                                                                                                                                                                                                                                                                                                                                                                                                                                                                                                                                                                                                                                                                                                                                                                                                                                                                                                                                                                                                                                                                                                                                                                                                                                                                                                                                                                                                                                                                                                                                                                                                                                                                                                                                                                                                                                                                                                                                                                                               | 0~6,000 ft (1,800m), operational up to 10,000 ft (3,048m) |                                                                                                                                                                                                                                    |
| Frequency                                                                                                                                                                                                     |                                                                                                                                                                                                                                                             | DIMENSIONS<br>(W x H x D)                                                                                                                                                                                                                                                                                                                                                                                                                                                                                                                                                                                                                                                                                                                                                                                                                                                                                                                                                                                                                                                                                                                                                                                                                                                                                                                                                                                                                                                                                                                                                                                                                                                                                                                                                                                                                                                                                                                                                                                                                                                                                                     | Physical<br>Packaging                                     | 12.44 x 8.98 x 4.08 in. / 316 x 228 x 103.7 mm<br>16.0 x 8.54 x 13.0 in. / 408 x 217 x 330 mm                                                                                                                                      |
| PC<br>Mac <sup>®</sup>                                                                                                                                                                                        | Up to 1600x1200<br>Up to 1600x1200 (may require MAC adapter)                                                                                                                                                                                                | WEIGHT                                                                                                                                                                                                                                                                                                                                                                                                                                                                                                                                                                                                                                                                                                                                                                                                                                                                                                                                                                                                                                                                                                                                                                                                                                                                                                                                                                                                                                                                                                                                                                                                                                                                                                                                                                                                                                                                                                                                                                                                                                                                                                                        | Net<br>Gross                                              | 4.63 lb. / 2.1 kg<br>7.5 lb. / 3.4 kg                                                                                                                                                                                              |
| Digital Input RGB Input RGB Output Composite Input S-Video Audio Input Audio Output USB Control RGB                                                                       | 15-pin mini D-Sub (x2)<br>15-pin mini D-Sub<br>RCA jack                                                                                                                                                                                                     | REGULATIONS                                                                                                                                                                                                                                                                                                                                                                                                                                                                                                                                                                                                                                                                                                                                                                                                                                                                                                                                                                                                                                                                                                                                                                                                                                                                                                                                                                                                                                                                                                                                                                                                                                                                                                                                                                                                                                                                                                                                                                                                                                                                                                                   |                                                           | CB, TUV-GS, UL/cUL, FCC (including ICES-003), CE, C-Tick, Mexico Energy, EAC, UkrSEPRO/EMC DOC, UL COC, TUV-S, PSB, KCC, KC, SASO, CCC, WEEE, RoHS, REACH, SVHC, ErP                                                               |
|                                                                                                                                                                                                               | 3.5mm mini jack<br>3.5mm mini jack<br>Mini type B (mouse control and maintenance)                                                                                                                                                                           | WARRANTY                                                                                                                                                                                                                                                                                                                                                                                                                                                                                                                                                                                                                                                                                                                                                                                                                                                                                                                                                                                                                                                                                                                                                                                                                                                                                                                                                                                                                                                                                                                                                                                                                                                                                                                                                                                                                                                                                                                                                                                                                                                                                                                      |                                                           | 3-year limited warranty on parts and labor, 1-year limited warranty on lamp, 1st year free Express Exchange® service***                                                                                                            |
|                                                                                                                                                                                                               | Resolution Lens Keystone Size Throw Distance Throw Ratio Lamp Light Life Brightness Contrast Ratio Aspect Ratio Color Depth  Computer and Video  Frequency PC Mac®  Digital Input RGB Input RGB Output Composite Input S-Video Audio Input Audio Output USB | Resolution Lens Keystone Size Throw Distance Throw Ratio Light Life Color Depth  Computer and Video  Marcal Vertical digital keystone correction (± 40°) 3.3 − 3.2.8 ft. / 1.0 − 8.0 m 1.5−1.65:1 190 watt 5000 / 8000 / 8000 hours** (Normal / Eco-mode / DynamicEco™ Mode) Brightness Contrast Ratio Aspect Ratio Color Depth  Computer and Video  NTSC M(3.58MHz), 4.43MHz, PAL (B, D, G, H, I M, N, 60), SECAM (B. D. G. L. L1), SD 480i and 576i, ED 480p and 576p, HD 720p, 1080i, 1080p Frequency  PC Mac®  Digital Input RGB Input RGB Output Composite Input S-Video Audio Input Audio Output Audio Output Size Manual optical focus manual optical focus Manual optical pown (digital keystone correction (± 40°) 30 n. 7.6 − 7.62 m (diagonal) 15−1.05:1 10 − 8.0 m 10 model 15−1.05:1 10 model 16 model 16 model 16 model 17 model 17 model 17 model 18 model 18 model 18 model 19 model 10 m | Resolution                                                | Resolution                                                                                                                                                                                                                         |