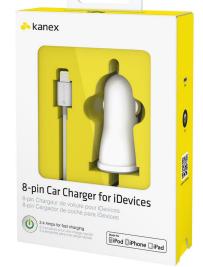

## 六 kanex

# Car Charger with Lightning Connector

- Apple certified
- 2.4 amps for fastest charging
- 3FT (1M) cable length
- Plugs into any car power outlet
- LED indicator glows white when inserted into the cigarette lighter.
- Lightweight and convenient to use.