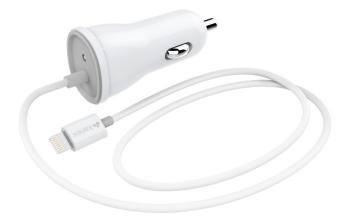

# Car Charger with Lightning Connector

- Apple certified
- 2.4 amps for fastest charging
- 3FT (1M) cable length
- Plugs into any car power outlet
- LED indicator glows white when inserted into the cigarette lighter.
- Lightweight and convenient to use.

#### Portable yet Powerful

Charge your Lightning-enabled iPhone, iPad or iPod on the road with the Kanex Car Charger. Get unlimited talk and play time while on the go. The stylish yet durable design was built for everyday use and portability. 2.4 amps of power lets you charge at the fastest possible speed.

### Practical and Convenient for the Long Haul

Using the navigation feature on your iPhone can quickly drain the battery. At 3 feet long, the cable can reach wherever your phone is mounted. Just plug into your car's 12-volt outlet. Connect to your mobile device to charge while navigating and reach your destination with a full battery.