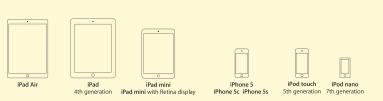

### MFi Certified - Charge the new Generation of iOS

The Kanex Car Charger is Apple certified, so it quickly and safely charges your Lightning-enabled iPhone 5, 5S, 5C, iPod touch (5th generation), iPad mini, iPad with Retina Display and iPad Air.