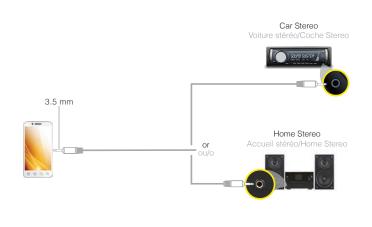

The Stereo AUX Flat Cable lets you connect your favorite media device to a car or home speaker system. It works with any device that has a 3.5mm auxiliary port, including smartphones, MP3 players, media players, tablets, and laptops.

## **Key Features**

- Flat cable design prevents tangles
- Connects via 3.5mm auxiliary connector
- Works with smartphones, MP3 players, tablets and other portable devices
- Connect to car or home stereo AUX-input to play music through your speaker system
- 24k gold-plated plugs