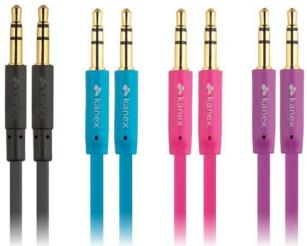

This flat silicone cable is designed to prevent tangling and is easy to store. Choose from a variety of vibrant cable colors to suit your personal style. Premium gold-plated connectors provide superior signal transfer, giving you the rich acoustic experience your ears crave. You never have to worry about damage to the connectors – the gold-plated tips are corrosion-proof, providing maximum conductivity.

## **Key Features**

- Flat cable design prevents tangles
- Connects via 3.5mm auxiliary connector
- Works with smartphones, MP3 players, tablets and other portable devices
- Connect to car or home stereo AUX-input to play music through your speaker system
- 24k gold-plated plugs