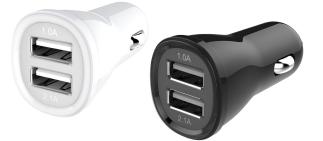

## 2-Port USB Car Charger

• Charge your iPhone and iPad simultaneously

• Includes an LED power indicator

## Simultaneously Charge your iPhone and iPad

Charge your iPhone and iPad on the road with the Kanex 2-Port USB Car Charger. Get unlimited talk and play time while on the go. The stylish, yet durable design was built for everyday use and portability.