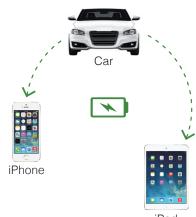

## Simultaneously Charge your iPhone and iPad

Charge your iPhone and iPad on the road with the Kanex 2-Port USB Car Charger. Get unlimited talk and play time while on the go. The stylish, yet durable design was built for everyday use and portability.

## Fully-Powered and Ready to Go

Using the navigation feature on your smartphone can quickly drain the battery. Just plug the car charger into your car's 12-volt outlet, connect your mobile device, and reach your destination with a full battery. Use the second port to keep your passenger's device fully charged as well!