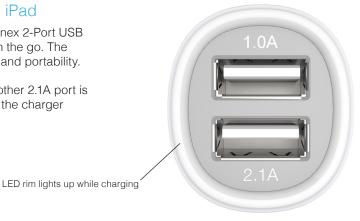

One 1.0A port is ideal for charging iPhone, while the other 2.1A port is ideal for charging iPad. A white LED light signals that the charger is on and ready.

iPad

Technical Specifications: • Input: 10-24V DC • Output: 5V/2.1A DC, 5V/1.0A DC Compatibility: Works with all USB enabled device Measurements: Packaging (W x H) • 81.82 x 111.59 mm • 3.22 x 4.39 in UPC: 814556016244 MPN: CLA2PORT